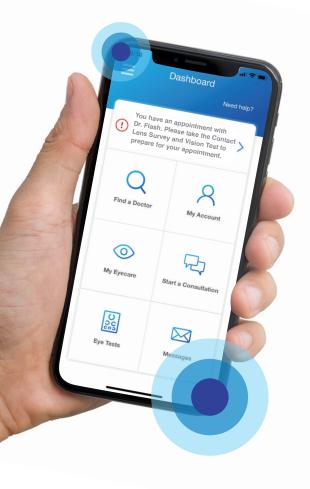

## Complete your virtual contact lens follow-up

Follow these steps after wearing your contacts for 1 week to set up your contact lens follow-up exam on the EyecareLive Patient Care App:

First time user? Scan the QR code below to download the application, create your

account, & select your practitioner.

Start a contact

**Start a contact lens consultation** by selecting "start a consultation" from the dashboard.

**Describe your condition** by typing "contact lens follow-up" in the description space. Take photos of each eye and upload.

**Schedule an appointment time** from options available, or click "send information".

Click dashboard alerts to take the visual acuity test and contact lens survey.

Your eyecare provider will be in touch shortly!